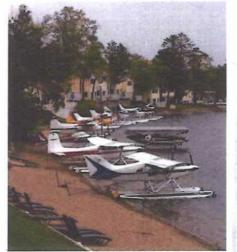

5/16/2023

Five Alpha LLC ©2020 All Rights Reserved

Seaplanes lined the shore at Steamboat Bay Seaplane Base (M16) at Madden's on Gull Lake, Brainerd, Minnesota.

Midwest Flyer Magazine Aug/Sep 2018

41